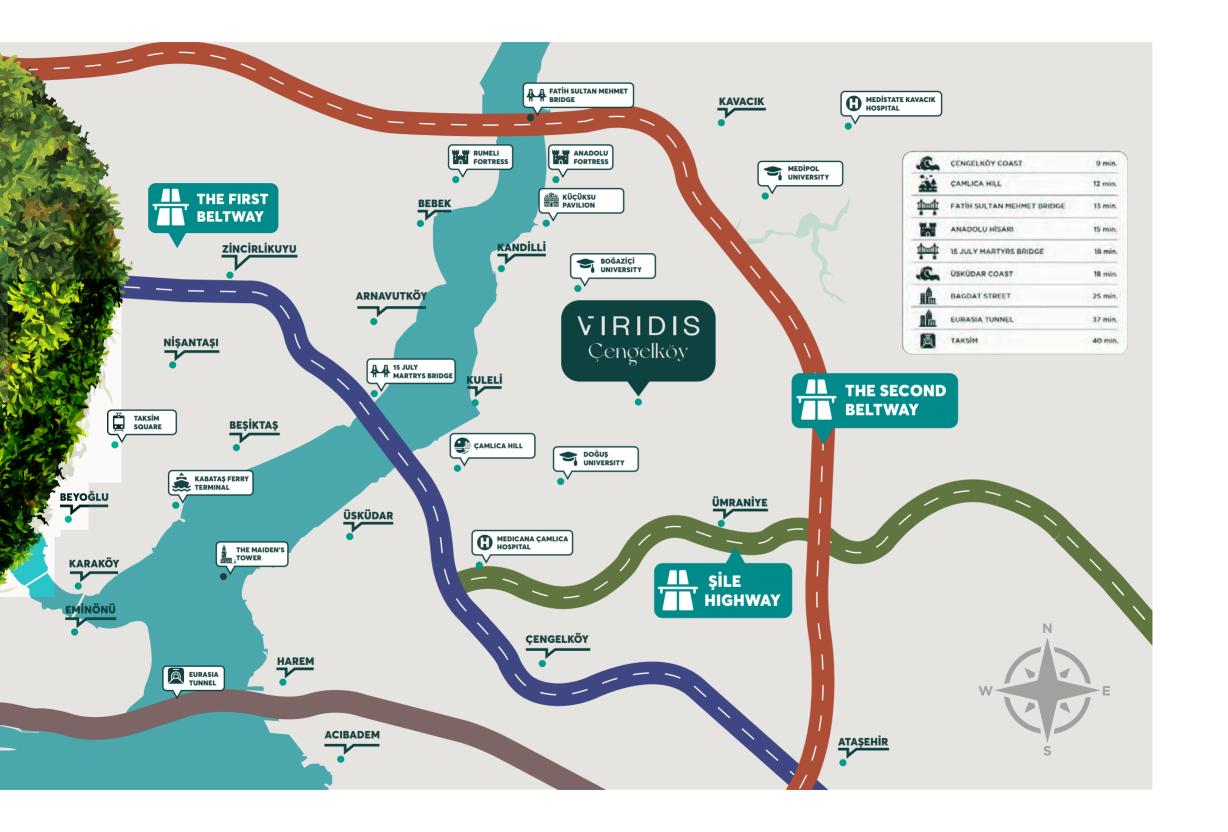

# EXCLUSIVE

HIDDEN ALONG THE BOSPHORUS

With its valuable location, Viridis Çengelköy offers a significant return potential, opening the doors to a unique life accompanied by a Bosphorus view.

With apartment sizes reaching up to 217 m<sup>2</sup> and options ranging from 2+1 to 4+1, complemented by gardens and terraces, it elevates the privilege of your family life.

### EXCEPTIONAL INVESTMENT POTENTIAL IN A PRIME LOCATION

AN UNPARALLELED LIFESTYLE WITH BREATHTAKING BOSPHORUS VIEWS

ENHANCED FAMILY LIVING WITH SPACIOUS BALCONIES AND TERRACES

UTILIZATION OF HIGH-QUALITY MATERIALS