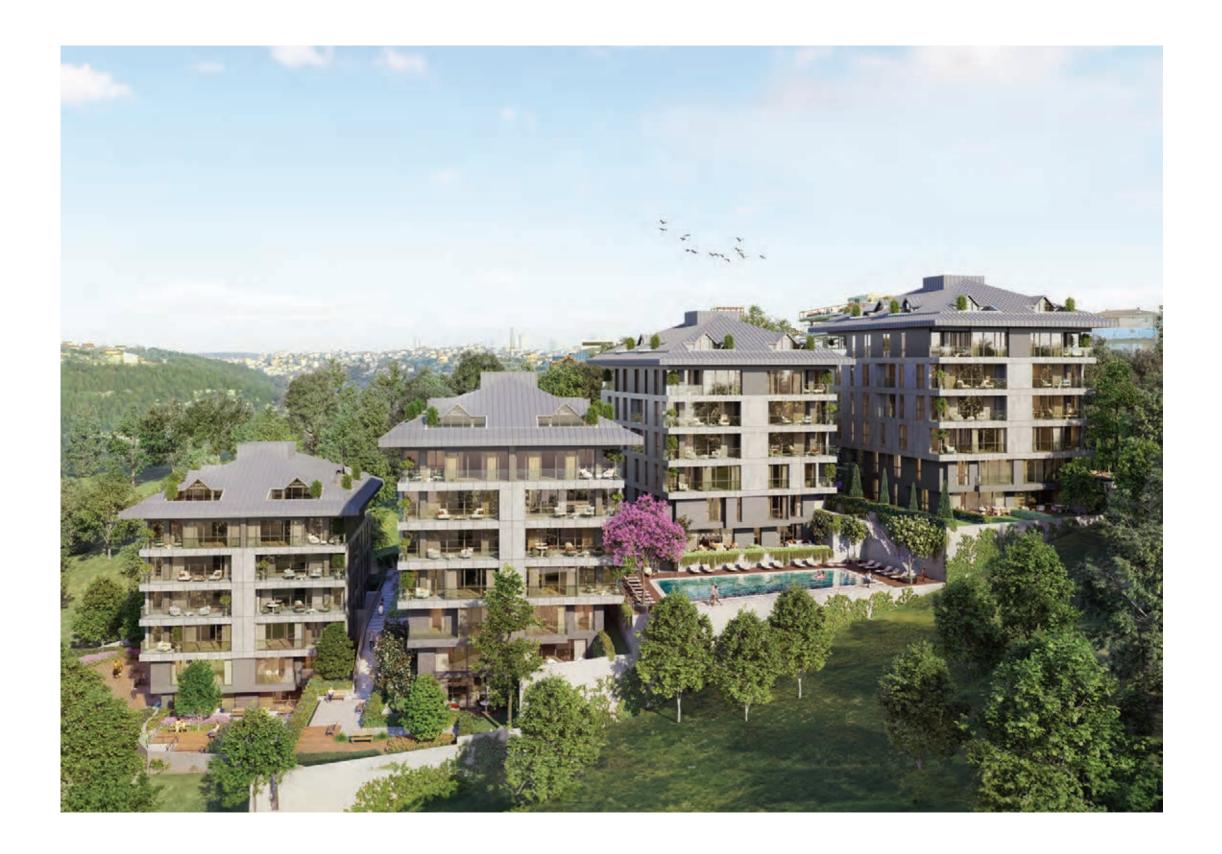

# EXCLUSIVE

HIDDEN ALONG THE BOSPHORUS

With its valuable location, Viridis Çengelköy offers a significant return potential, opening the doors to a unique life accompanied by a Bosphorus view.

With apartment sizes reaching up to 217 m<sup>2</sup> and options ranging from 2+1 to 4+1, complemented by gardens and terraces, it elevates the privilege of your family life.

Viridis Çengelköy not only provides you and your family with high comfort and privileges but also allows you to experience the warm atmosphere of close-knit neighborly relations that you fondly remember.