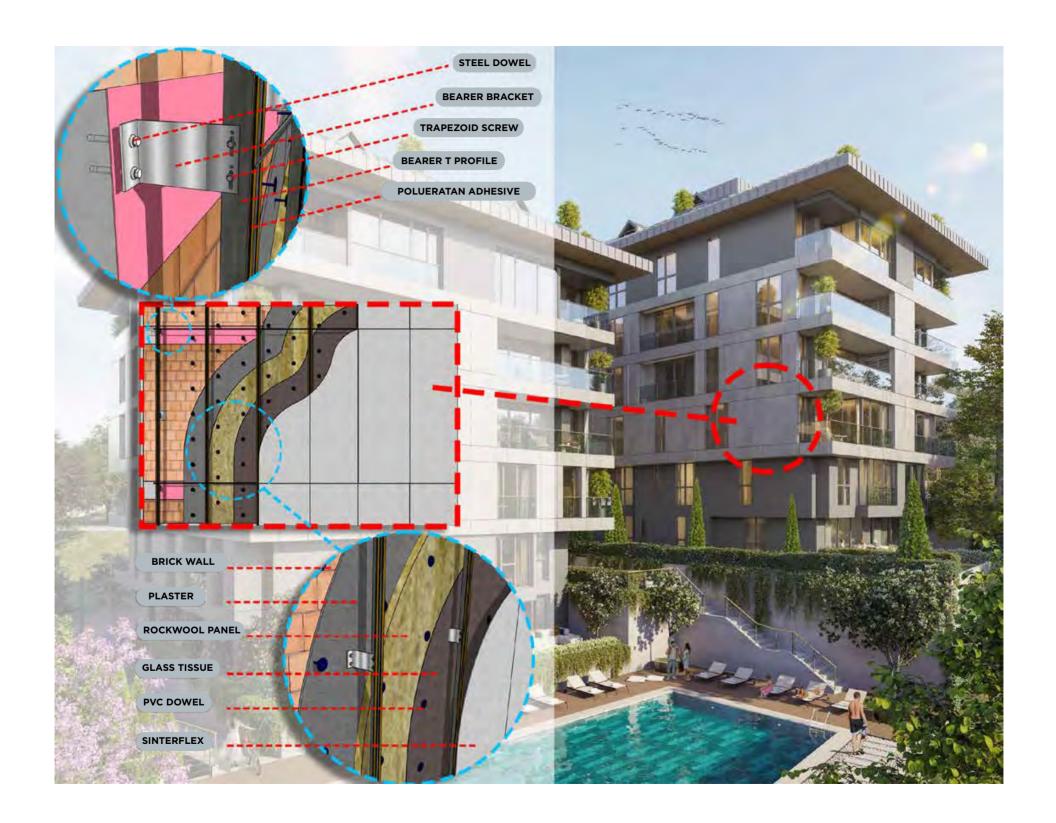

# You'll feel full of life whether bidding farewell to

the day or greeting a new one

ROOMS OPENING TO

the rast world of the little ones

In designing Viridis Çengelköy, we considered more than just your comfort and the scenic views. We meticulously chose premium materials to ensure your safety and peace of mind in your living space.

Our walls and finishes are made from sturdy stainless steel anchors that not only provide durability but also a firm hold. Our choice of aluminum T-profiles, renowned for their strength and flexibility, further enhances the structural integrity of your space.

To create flawless facades, we have deployed a permanently elastic, non-flowing, and dirt-resistant polyurethane adhesive, ensuring lasting quality and aesthetics.

Our commitment to environmental sustainability is reflected in the use of the Sinterflex facade cladding, a lightweight, resilient, and eco-friendly solution that significantly improves heat and sound insulation within our living spaces.

Our dedication to eco-conscious practices doesn't stop there. We have also improved energy efficiency, sound absorption, thermal protection, vibration attenuation, water insulation, earthquake resistance and fire resistance.