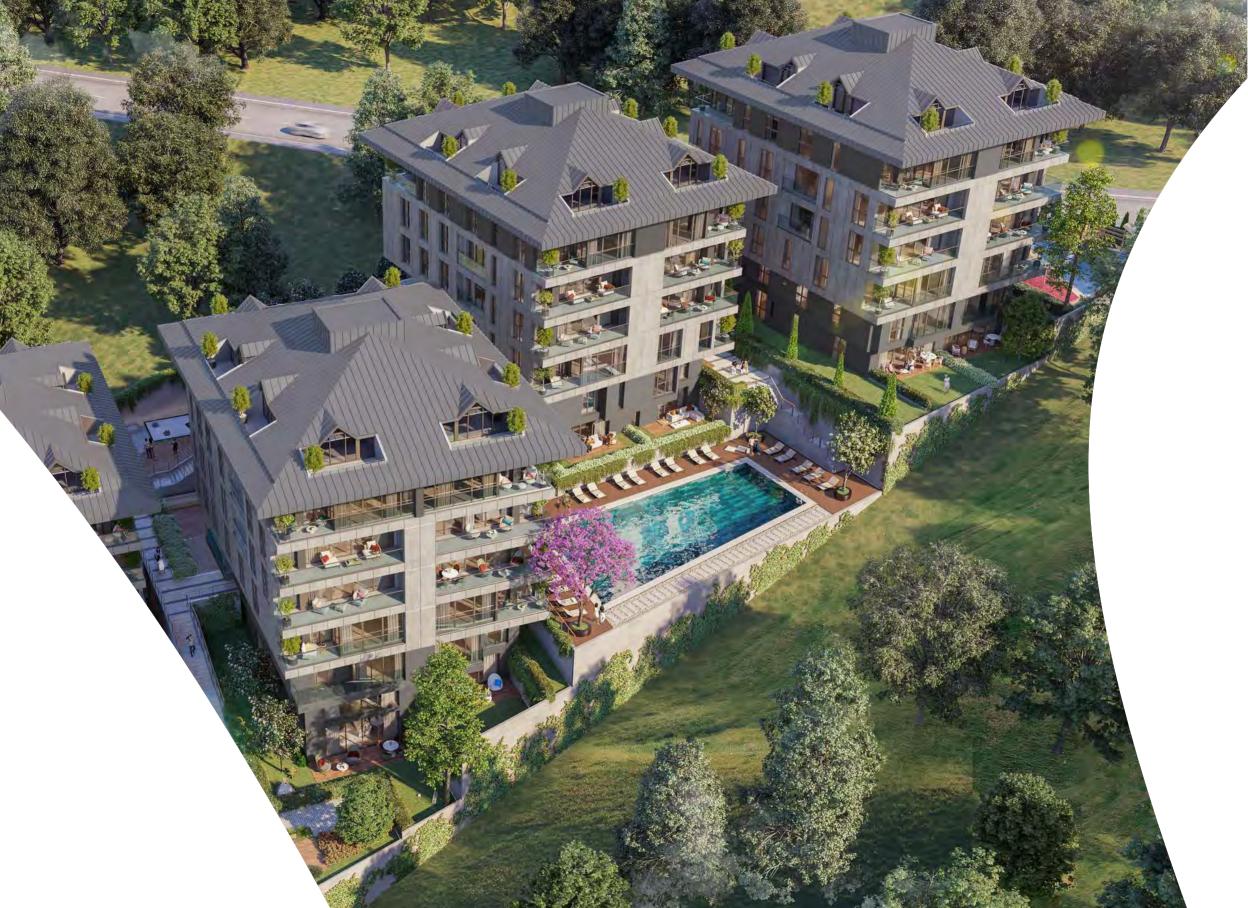

# EXCLUSIVE

HIDDEN ALONG THE BOSPHORUS

With its valuable location, Viridis Çengelköy offers a significant return potential, opening the doors to a unique life accompanied by a Bosphorus view.

With apartment sizes reaching up to 217 m<sup>2</sup> and options ranging from 2+1 to 4+1, complemented by gardens and terraces, it elevates the privilege of your family life.

Viridis Çengelköy not only provides you and your family with high comfort and privileges but also allows you to experience the warm atmosphere of close-knit neighborly relations that you fondly remember.

### EXCEPTIONAL INVESTMENT POTENTIAL IN A PRIME LOCATION

AN UNPARALLELED LIFESTYLE WITH BREATHTAKING BOSPHORUS VIEWS

ENHANCED FAMILY LIVING WITH SPACIOUS BALCONIES AND TERRACES

UTILIZATION OF HIGH-QUALITY MATERIALS