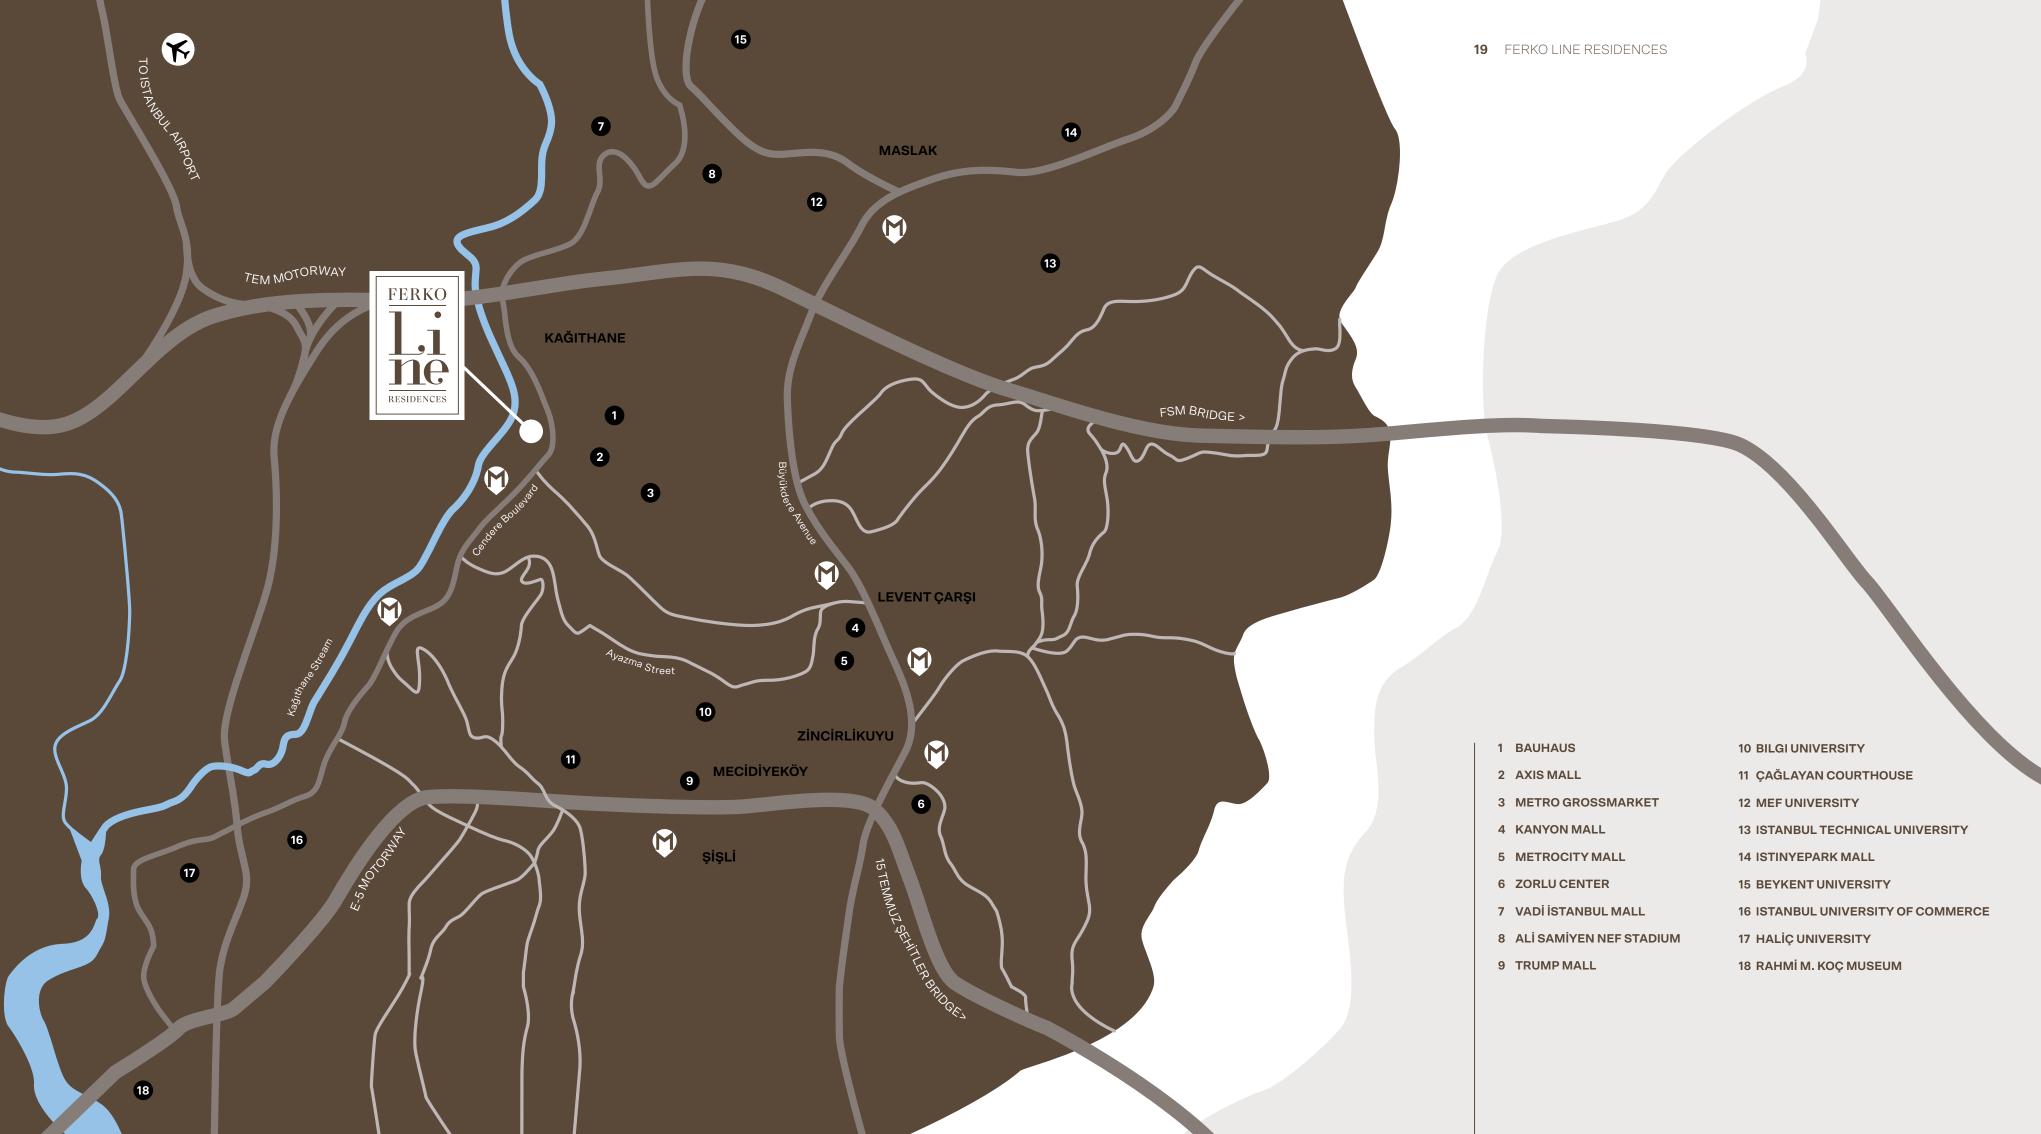

Being easily accessible to all the centers of the city, rather than being in the center of the city, is the most important element for a real estate project nowadays. The project is connected to all of Istanbul directly and quickly by having a direct access to the Hasdal junction, where Istanbul's 3 orbitral roads effectively merge. Due to the fact that it is within walking distance of the metro station where the two most important metro networks intersect, Ferko Line Residences provides a very high investment value today and in the near future.

TEM 2 km. **Hasdal Junction** 2,3 km Istanbul Palace of Justice 3 km. 15 Temmuz Şehitler Bridge 6 km. Fatih Sultan Mehmet Bridge 7 km. Yavuz Sultan Selim Bridge 36 km. Istanbul Airport 31 km.

The region, which has also increased its advantage in public transportation with the recently completed Kağıthane metro station, is taking its potential for real estate investors to much higher points with the M11 Gayrettepe İstanbul Airport Metro Line, which will be connected to the same station.

On top of the convenience offered by the street shops and catering areas within the project, many schools, universities, hospitals, shopping, concerts and entertainment centres that can be reached within 5 kilometres make daily life much more efficient.