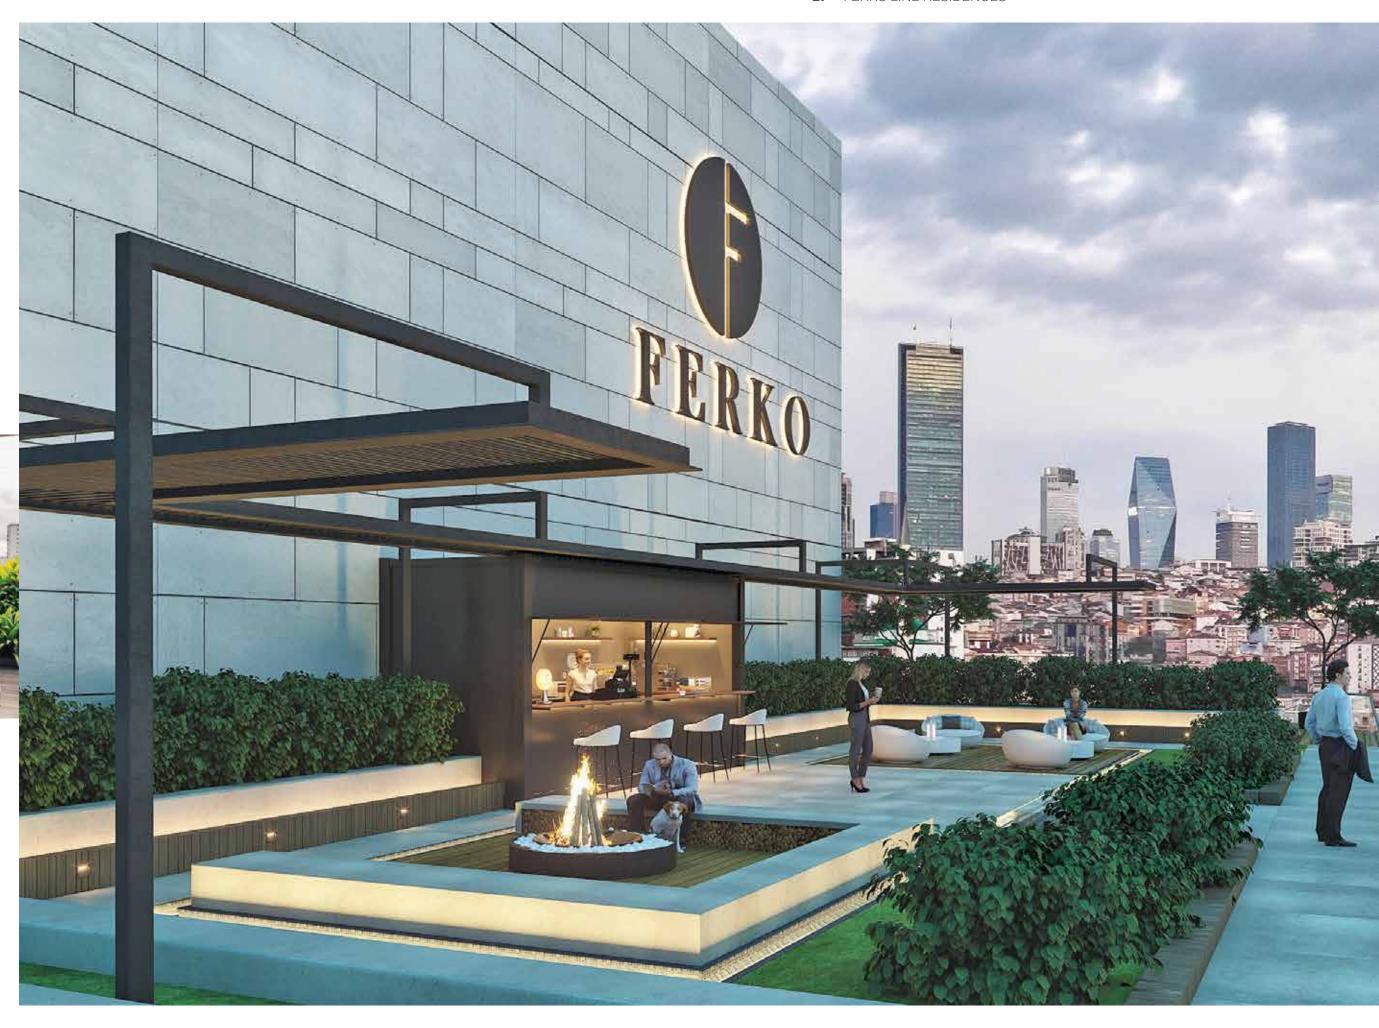

#### ROOF-ON...

AT THE PEAK OF ENJOYMENT AND QUALITY OF LIFE.

The private terrace located on the 10<sup>th</sup> floor brings a whole new comprehension to social life. An extremely pleasant atmosphere awaits you with collective work areas and tea and coffee service. Roof Bar, outdoor cinema, outdoor yoga and sports area, hammocks, arbour and recreational areas, barbecue and fireplace areas, outdoor and indoor lounge areas create a dynamic and relaxed atmosphere. Living standards reach a completely different level on the 10<sup>th</sup> floor of Ferko Line Residences.