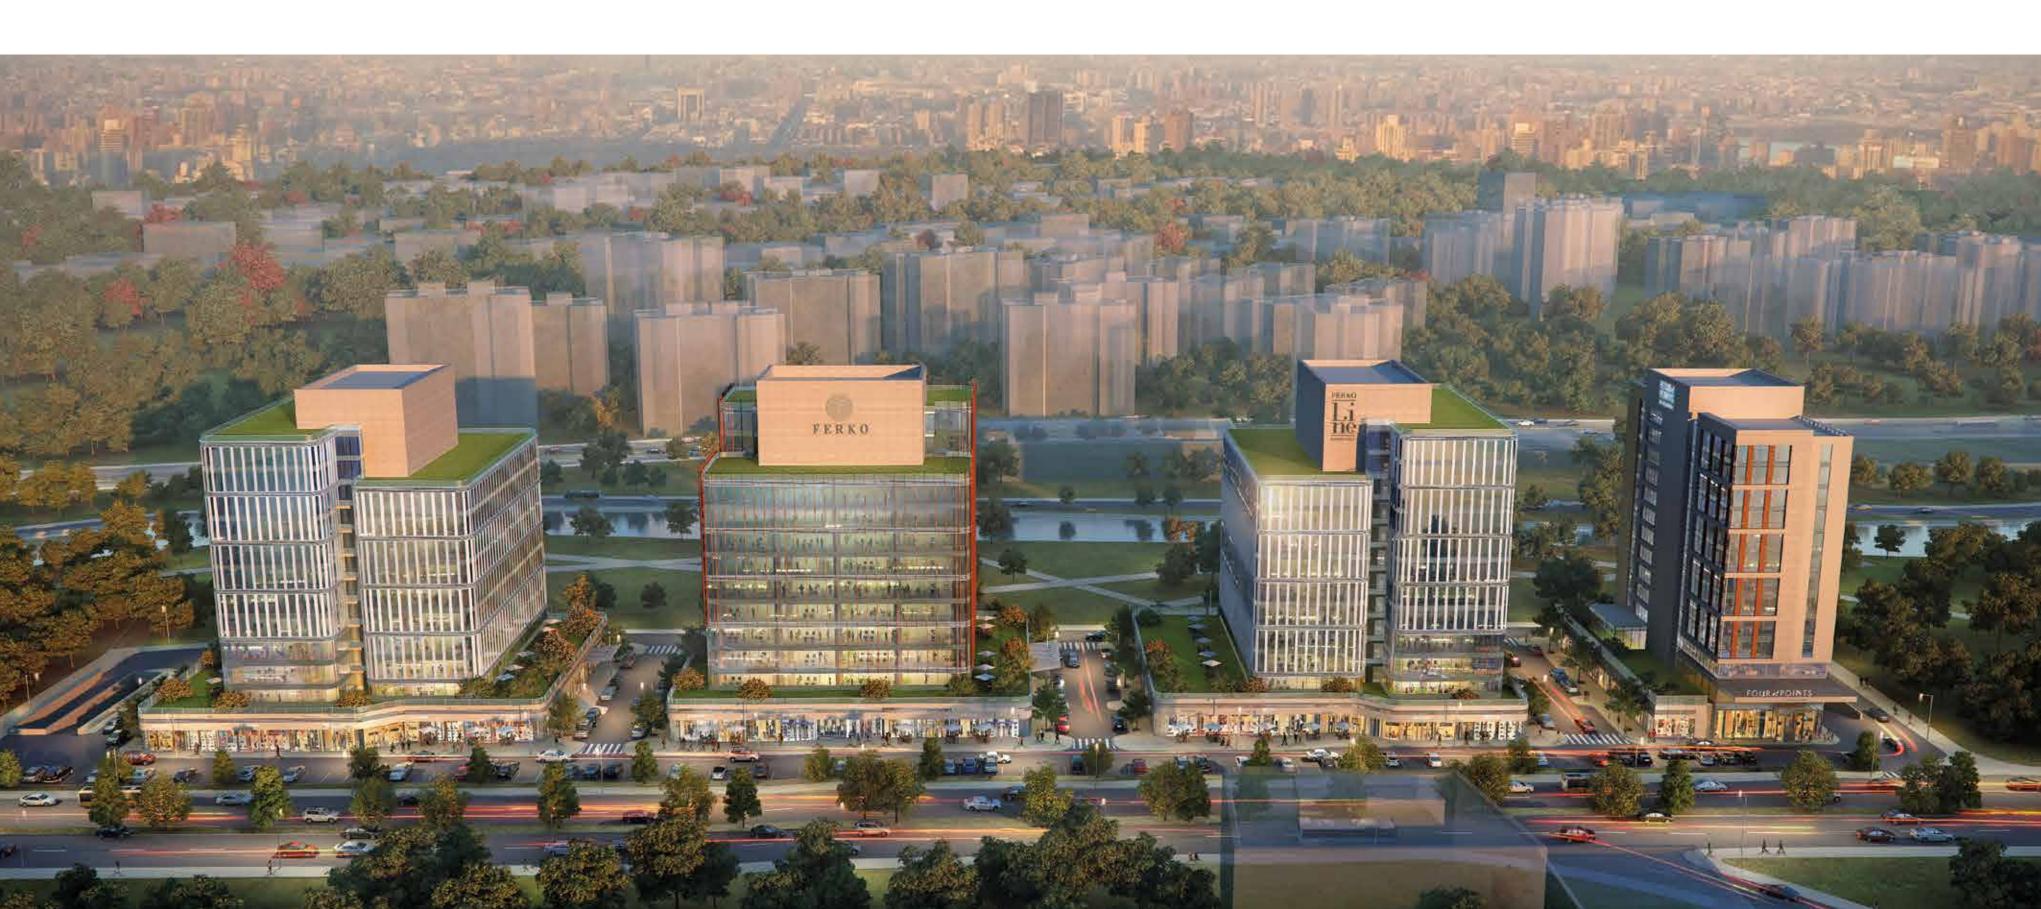

## THE STANDARDS OF BOTH WORK AND DAILY LIFE ARE **RELINED WITH FERKO LINE.**

Ferko Line, rising with 4 blocks in a total construction area of 105,000 square meters on Cendere Street in the center of Kağıthane, is relining its quality and living standards.

The project, which includes office, residence, hotel, food and beverage and shopping functions, which are the most important elements of our daily lives, takes the region to the next level in the Istanbul real estate market.

Along with offering a bright and spacious facade 300 meters long to Cendere Street, a private living area is being created in the project with internal streets. The project gives the impression of a small Istanbul district with its  $34.000\ m^2$ office space in 2 blocks, Ferko Line Office with 119 flats, Four Points by Sheraton Hotel with 173 rooms and 38 street stores. FERKO LINE RESIDENCES 12 13 FERKO LINE RESIDENCES