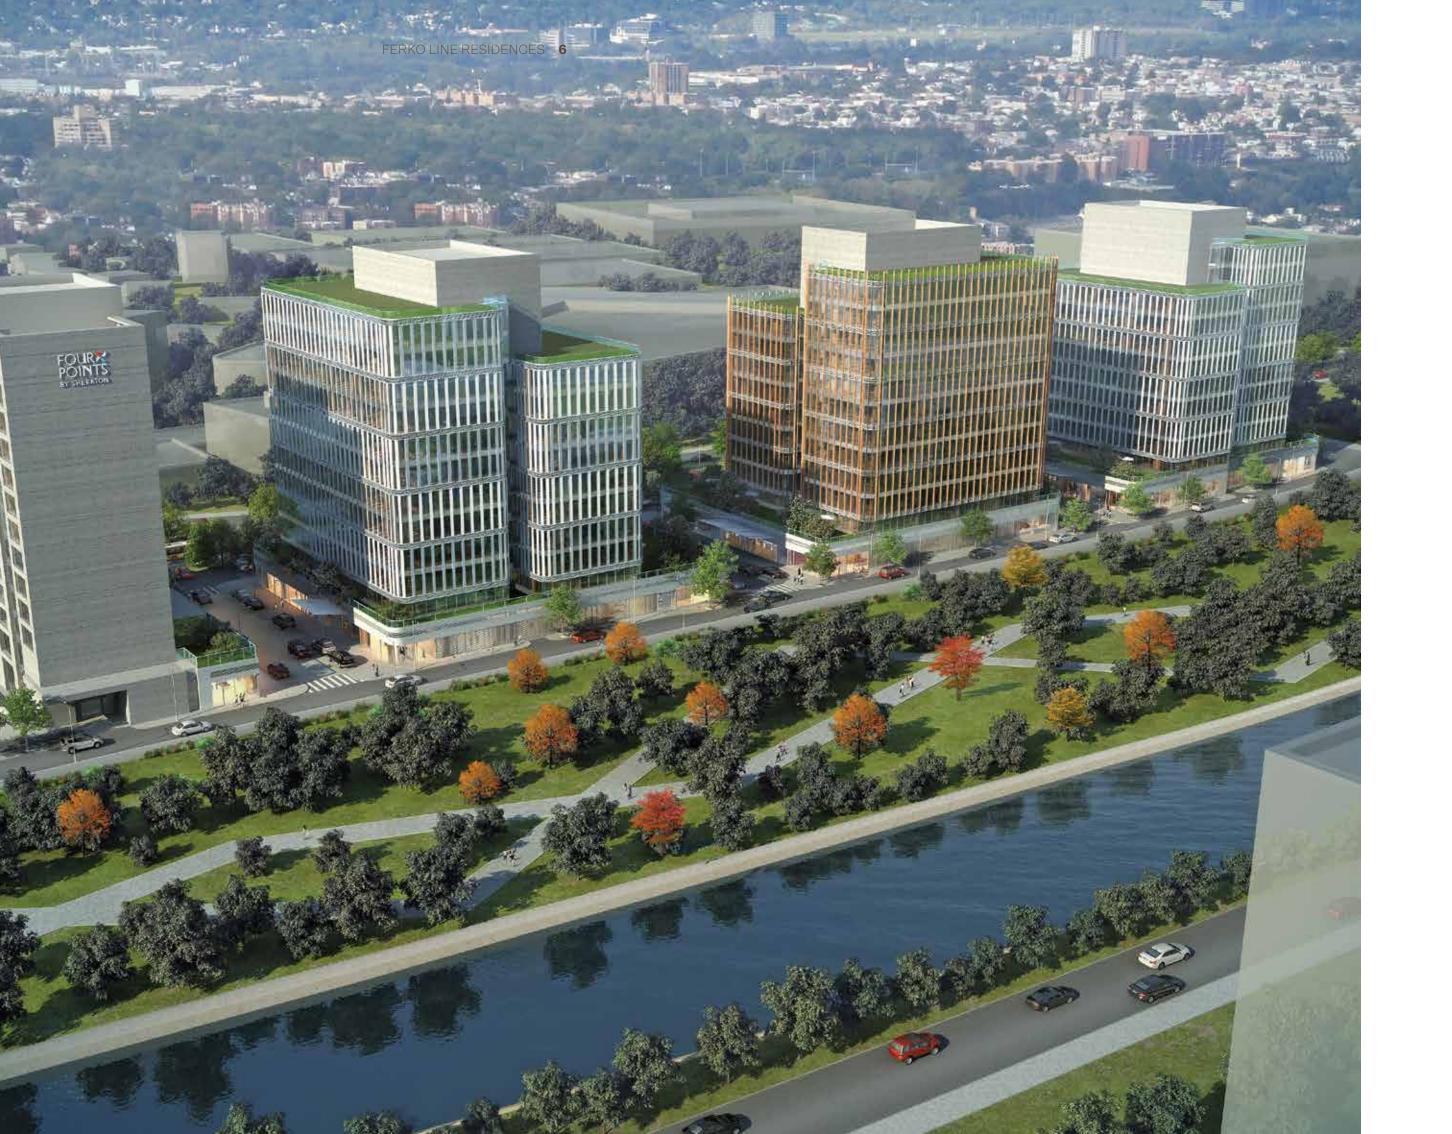

## THE STANDARDS OF BOTH WORK AND DAILY LIFE ARE **RELINED WITH FERKO LINE.**

Ferko Line, rising with 4 blocks in a total construction area of 105,000 square meters on Cendere Street in the center of Kağıthane, is relining its quality and living standards.

The project, which includes office, residence, hotel, food and beverage and shopping functions, which are the most important elements of our daily lives, takes the region to the next level in the Istanbul real estate market.

Along with offering a bright and spacious facade 300 meters long to Cendere Street, a private living area is being created in the project with internal streets. The project gives the impression of a small Istanbul district with its  $34.000\ m^2$ office space in 2 blocks, Ferko Line Office with 119 flats, Four Points by Sheraton Hotel with 173 rooms and 38 street stores. FERKO LINE RESIDENCES 12 13 FERKO LINE RESIDENCES