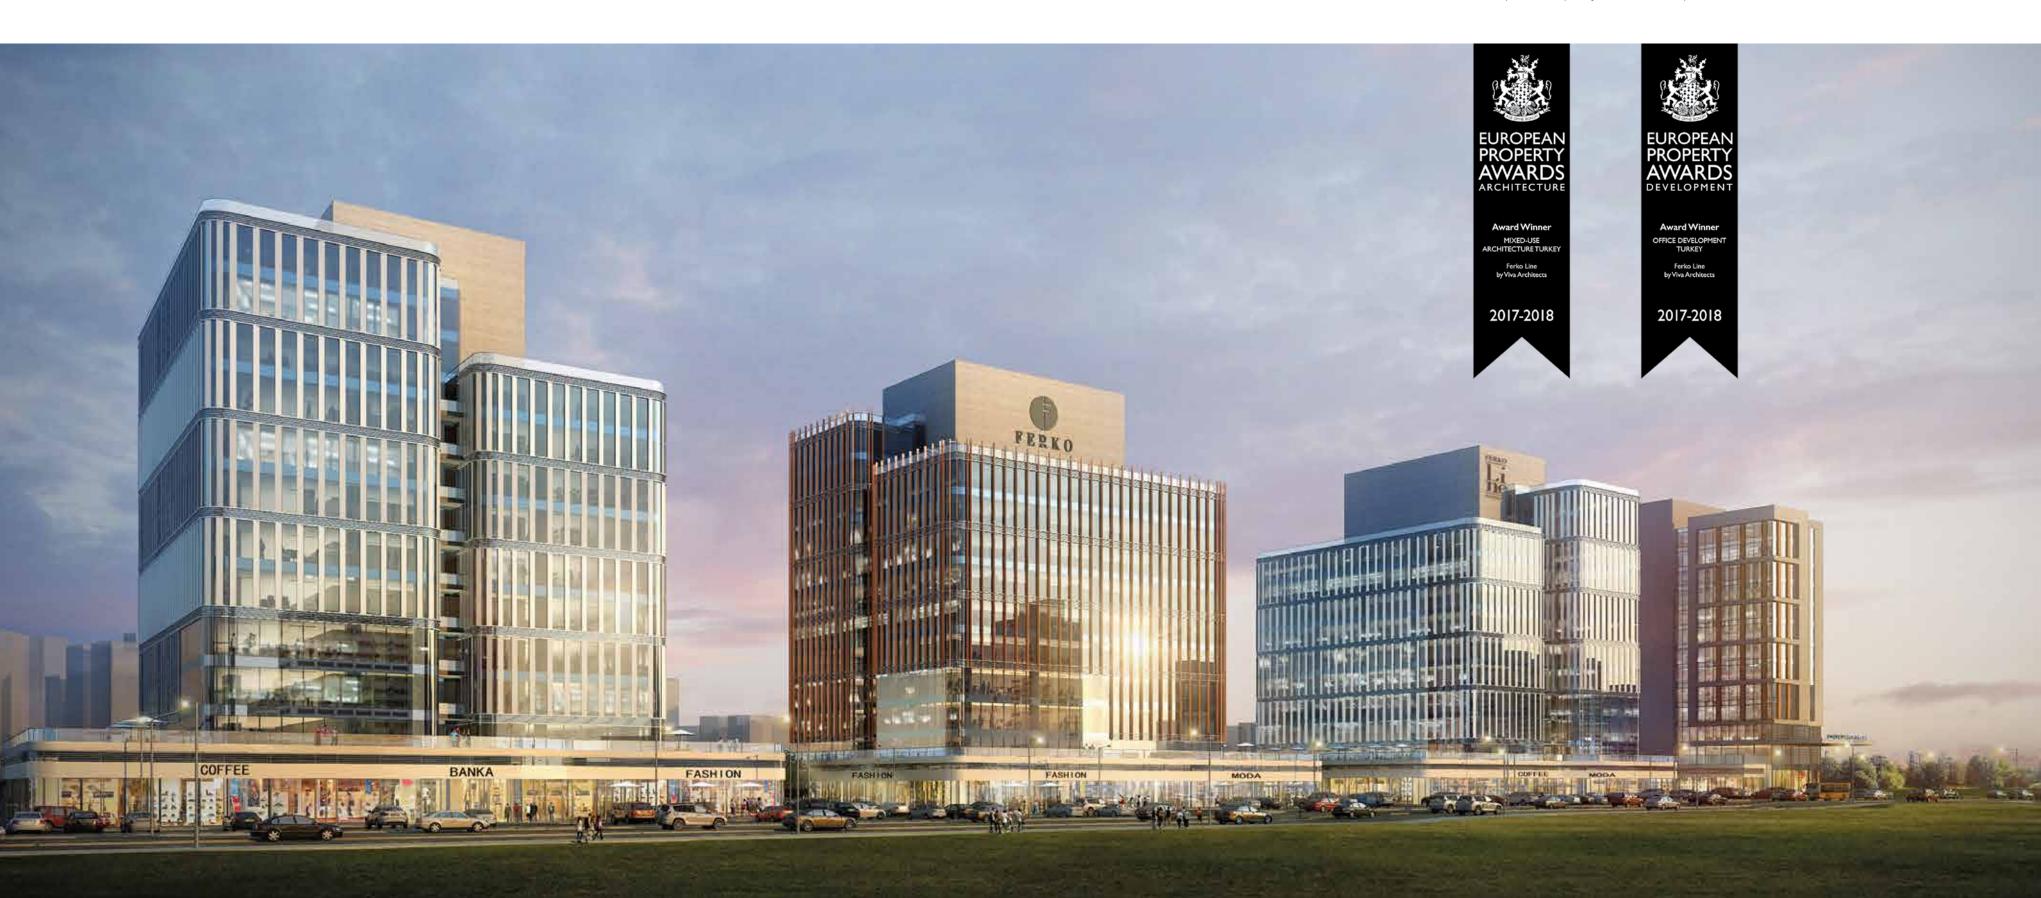

## THE STANDARDS OF BOTH WORK AND DAILY LIFE ARE **RELINED WITH FERKO LINE.**

Ferko Line, rising with 4 blocks in a total construction area of 105,000 square meters on Cendere Street in the center of Kağıthane, is relining its quality and living standards.

The project, which includes office, residence, hotel, food and beverage and shopping functions, which are the most important elements of our daily lives, takes the region to the next level in the Istanbul real estate market.

Along with offering a bright and spacious facade 300 meters long to Cendere Street, a private living area is being created in the project with internal streets. The project gives the impression of a small Istanbul district with its  $34.000\ m^2$ office space in 2 blocks, Ferko Line Office with 119 flats, Four Points by Sheraton Hotel with 173 rooms and 38 street stores. FERKO LINE RESIDENCES 12 13 FERKO LINE RESIDENCES

BEYOND EXPECTATIONS, INCLUDING ALL DETAILS

The Ferko Line project was awarded 2 prizes in the European Property Awards competition.

Ferko Line Residences, consisting of 108 Residences and 11 Executive Apartments in 12 different types, offers its residents an efficient and quality daily life.