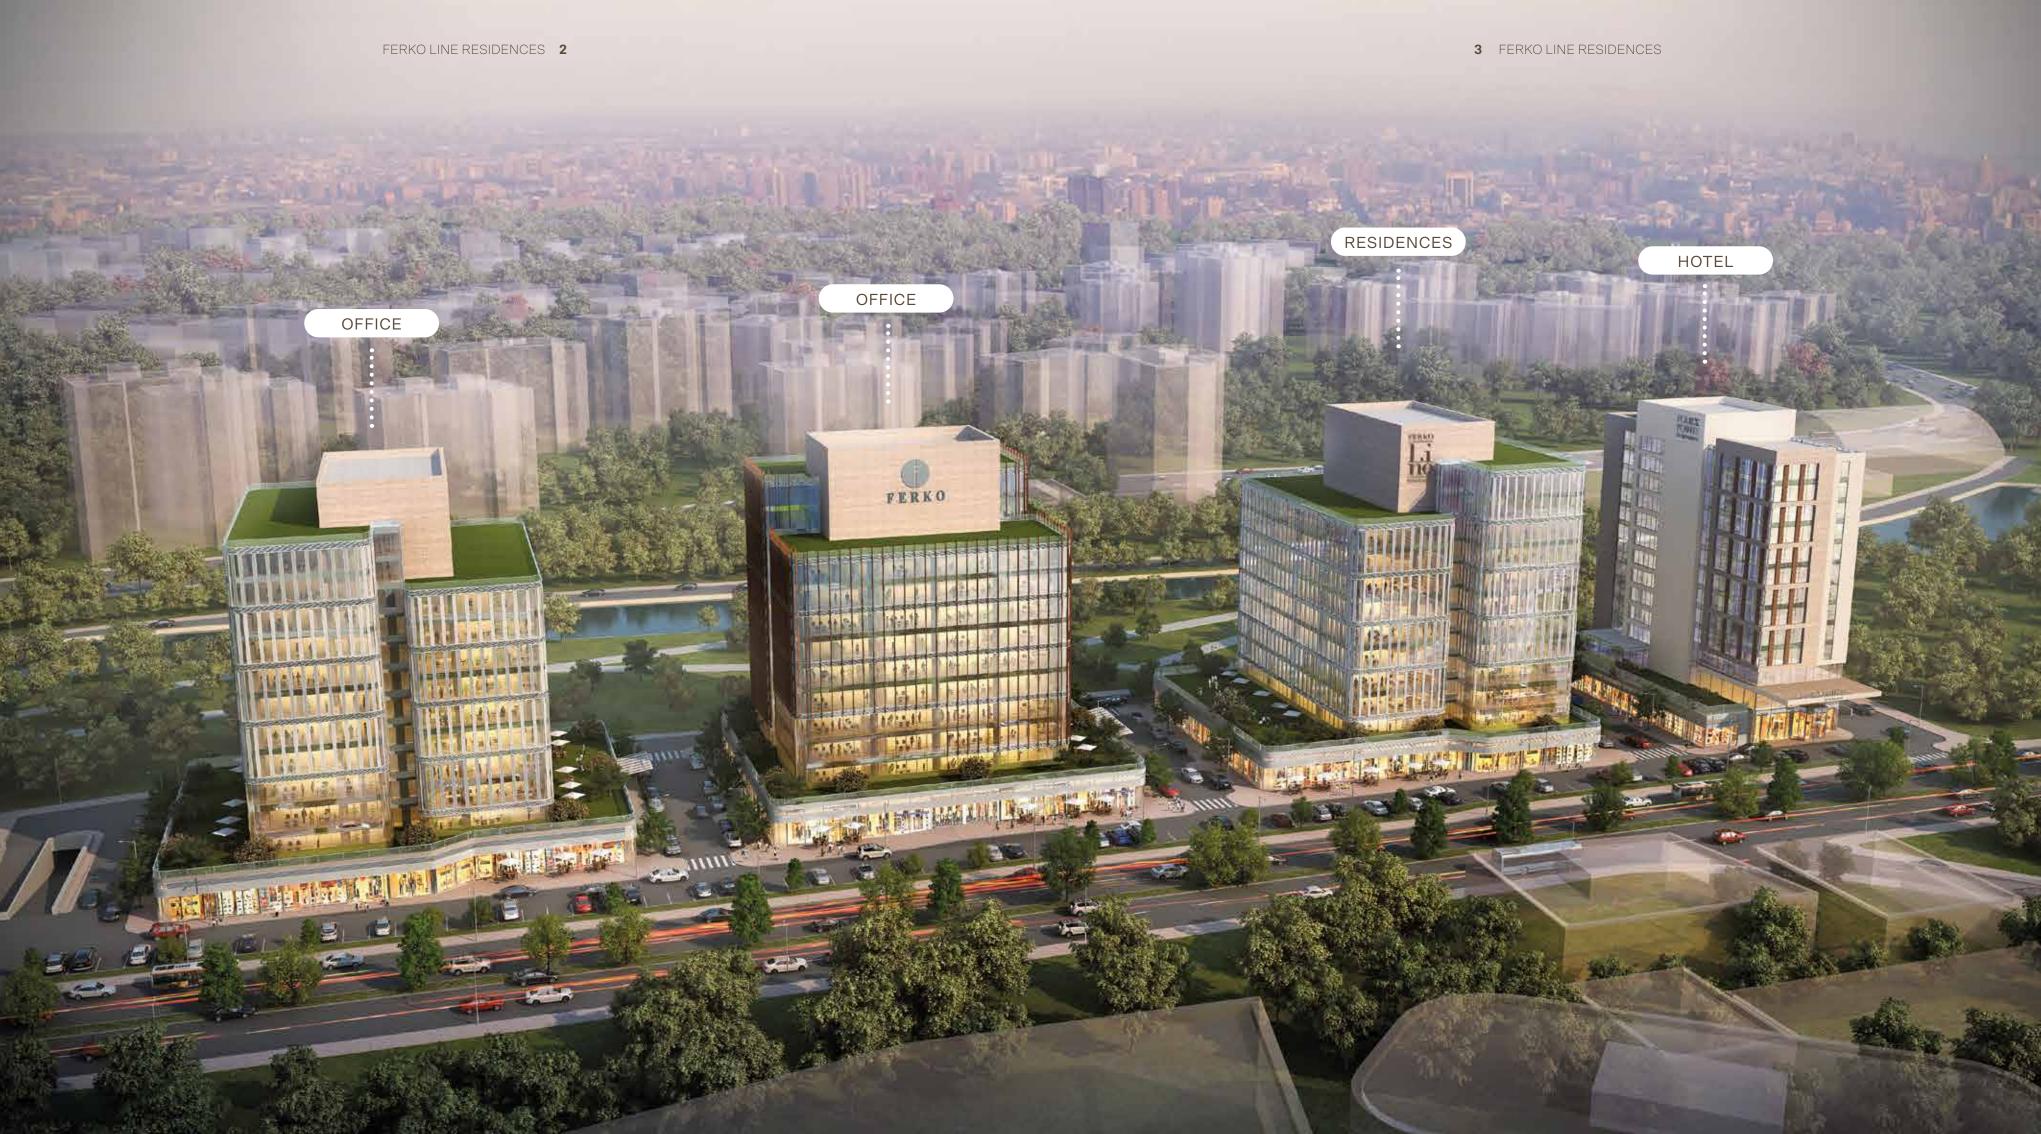

## THE STANDARDS OF BOTH WORK AND DAILY LIFE ARE **RELINED WITH FERKO LINE.**

Ferko Line, rising with 4 blocks in a total construction area of 105,000 square meters on Cendere Street in the center of Kağıthane, is relining its quality and living standards.

The project, which includes office, residence, hotel, food and beverage and shopping functions, which are the most important elements of our daily lives, takes the region to the next level in the Istanbul real estate market.

Along with offering a bright and spacious facade 300 meters long to Cendere Street, a private living area is being created in the project with internal streets. The project gives the impression of a small Istanbul district with its  $34.000\ m^2$ office space in 2 blocks, Ferko Line Office with 119 flats, Four Points by Sheraton Hotel with 173 rooms and 38 street stores. FERKO LINE RESIDENCES 12 13 FERKO LINE RESIDENCES