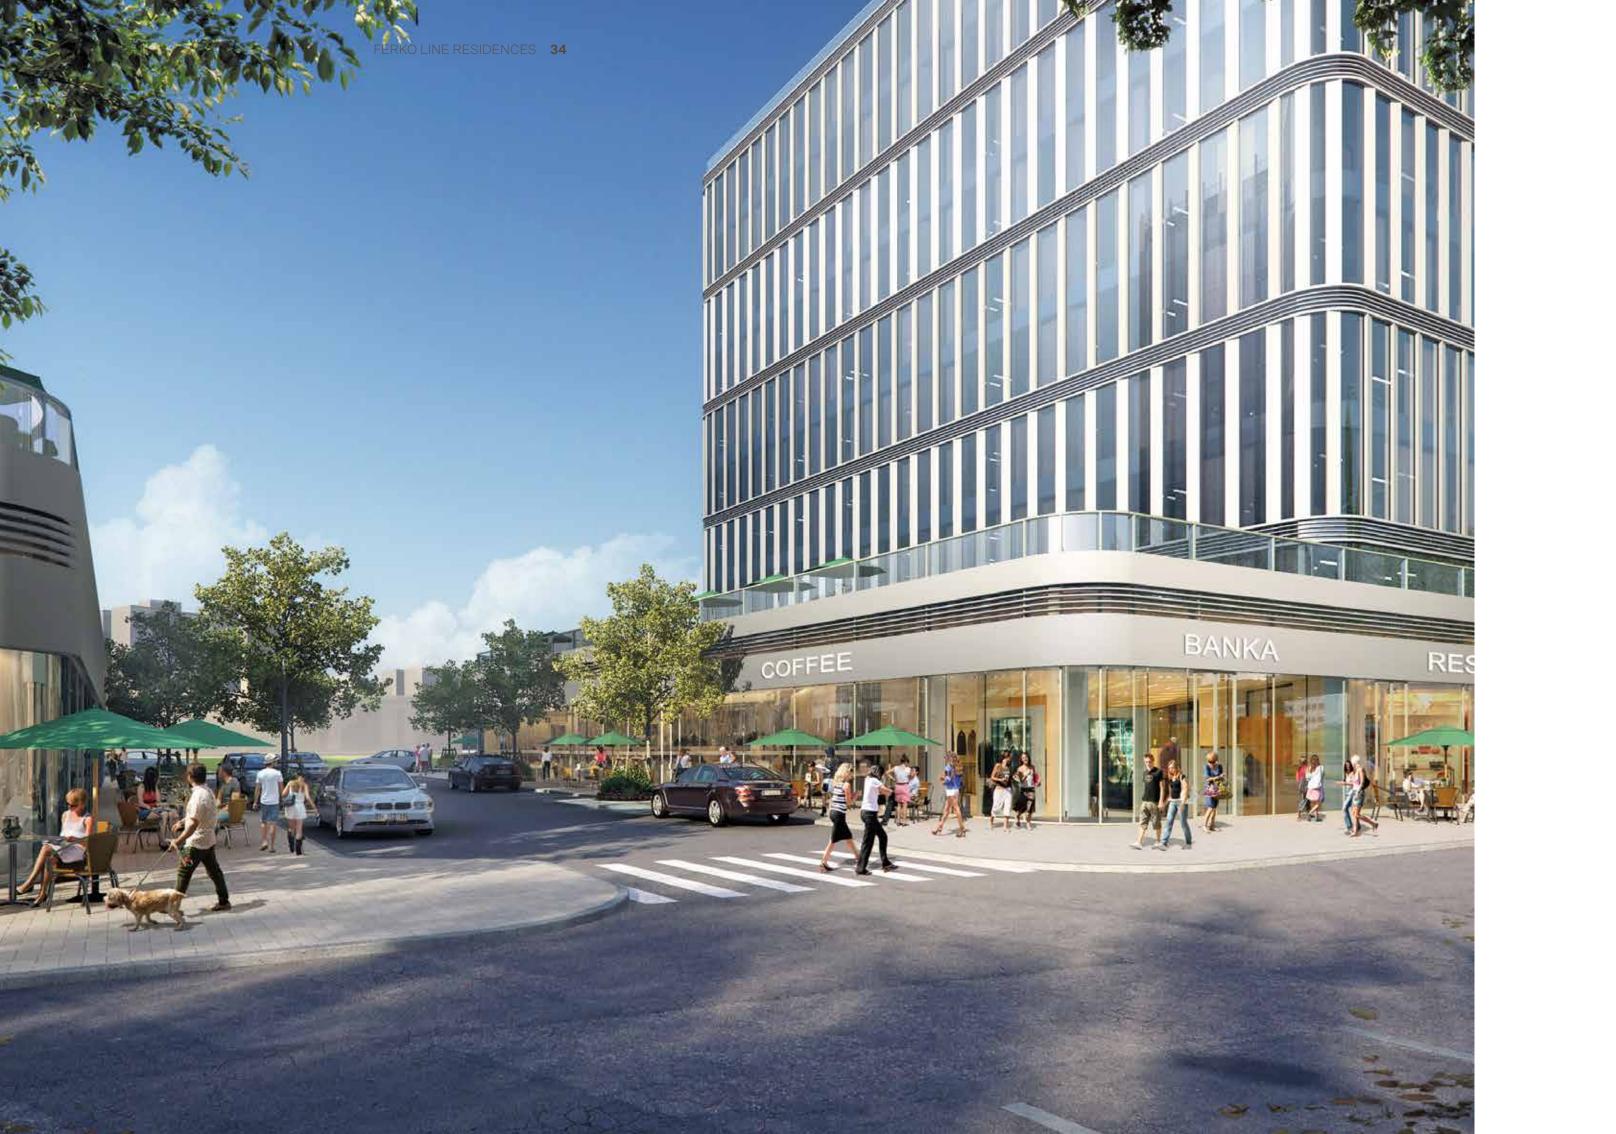

## THE STANDARDS OF BOTH WORK AND DAILY LIFE ARE **RELINED WITH FERKO LINE.**

Ferko Line, rising with 4 blocks in a total construction area of 105,000 square meters on Cendere Street in the center of Kağıthane, is relining its quality and living standards.

The project, which includes office, residence, hotel, food and beverage and shopping functions, which are the most important elements of our daily lives, takes the region to the next level in the Istanbul real estate market.

Along with offering a bright and spacious facade 300 meters long to Cendere Street, a private living area is being created in the project with internal streets. The project gives the impression of a small Istanbul district with its  $34.000\ m^2$ office space in 2 blocks, Ferko Line Office with 119 flats, Four Points by Sheraton Hotel with 173 rooms and 38 street stores. FERKO LINE RESIDENCES 12 13 FERKO LINE RESIDENCES

On top of the convenience offered by the street shops and catering areas within the project, many schools, universities, hospitals, shopping, concerts and entertainment centres that can be reached within 5 kilometres make daily life much more efficient.