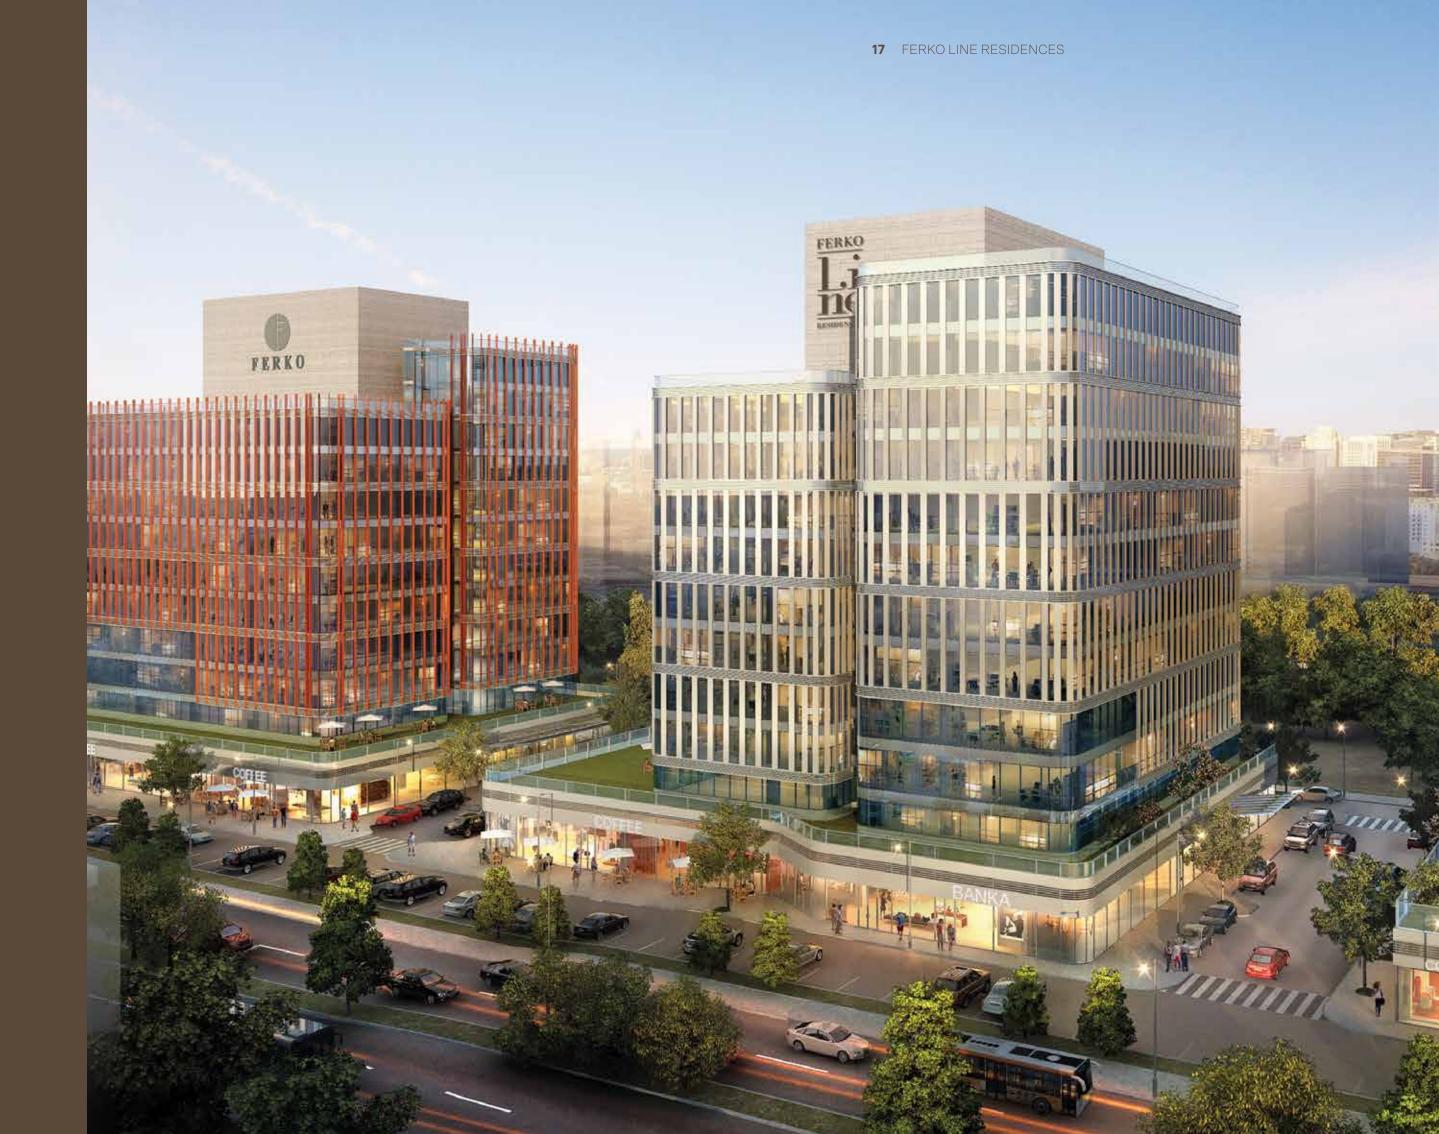

## THE STANDARDS OF BOTH WORK AND DAILY LIFE ARE **RELINED WITH FERKO LINE.**

Ferko Line, rising with 4 blocks in a total construction area of 105,000 square meters on Cendere Street in the center of Kağıthane, is relining its quality and living standards.

The project, which includes office, residence, hotel, food and beverage and shopping functions, which are the most important elements of our daily lives, takes the region to the next level in the Istanbul real estate market.

Along with offering a bright and spacious facade 300 meters long to Cendere Street, a private living area is being created in the project with internal streets. The project gives the impression of a small Istanbul district with its  $34.000\ m^2$ office space in 2 blocks, Ferko Line Office with 119 flats, Four Points by Sheraton Hotel with 173 rooms and 38 street stores. FERKO LINE RESIDENCES 12 13 FERKO LINE RESIDENCES