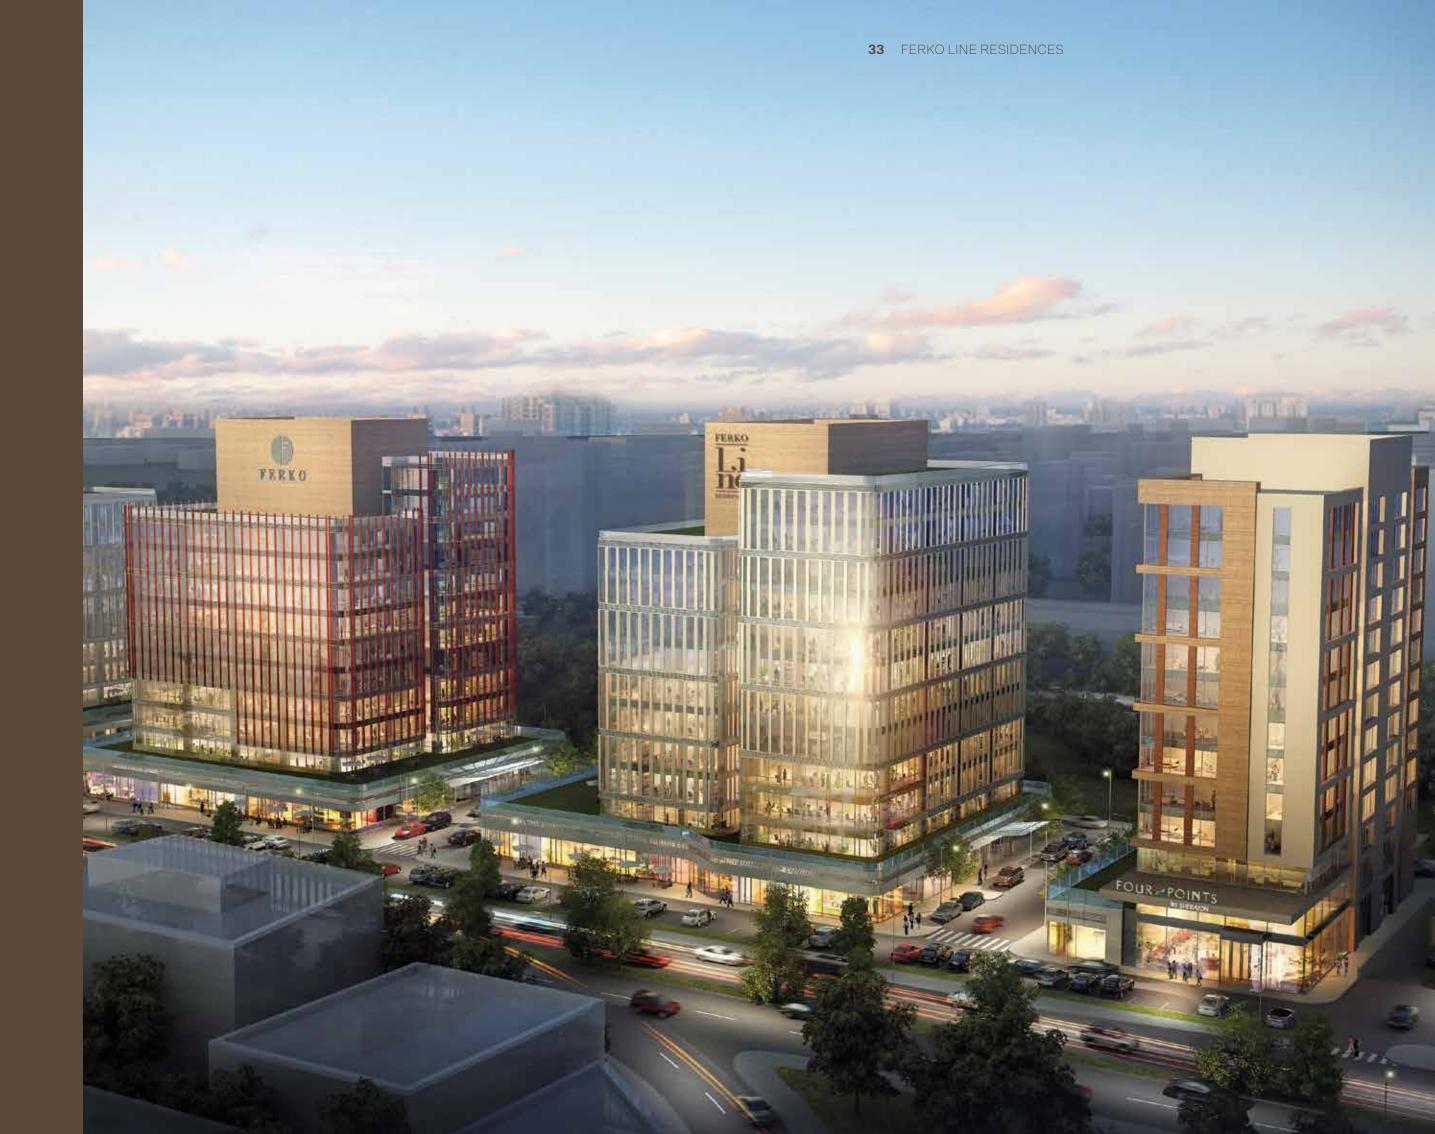

## THE STANDARDS OF BOTH WORK AND DAILY LIFE ARE **RELINED WITH FERKO LINE.**

Ferko Line, rising with 4 blocks in a total construction area of 105,000 square meters on Cendere Street in the center of Kağıthane, is relining its quality and living standards.

The project, which includes office, residence, hotel, food and beverage and shopping functions, which are the most important elements of our daily lives, takes the region to the next level in the Istanbul real estate market.

Along with offering a bright and spacious facade 300 meters long to Cendere Street, a private living area is being created in the project with internal streets. The project gives the impression of a small Istanbul district with its  $34.000\ m^2$ office space in 2 blocks, Ferko Line Office with 119 flats, Four Points by Sheraton Hotel with 173 rooms and 38 street stores. FERKO LINE RESIDENCES 12 13 FERKO LINE RESIDENCES