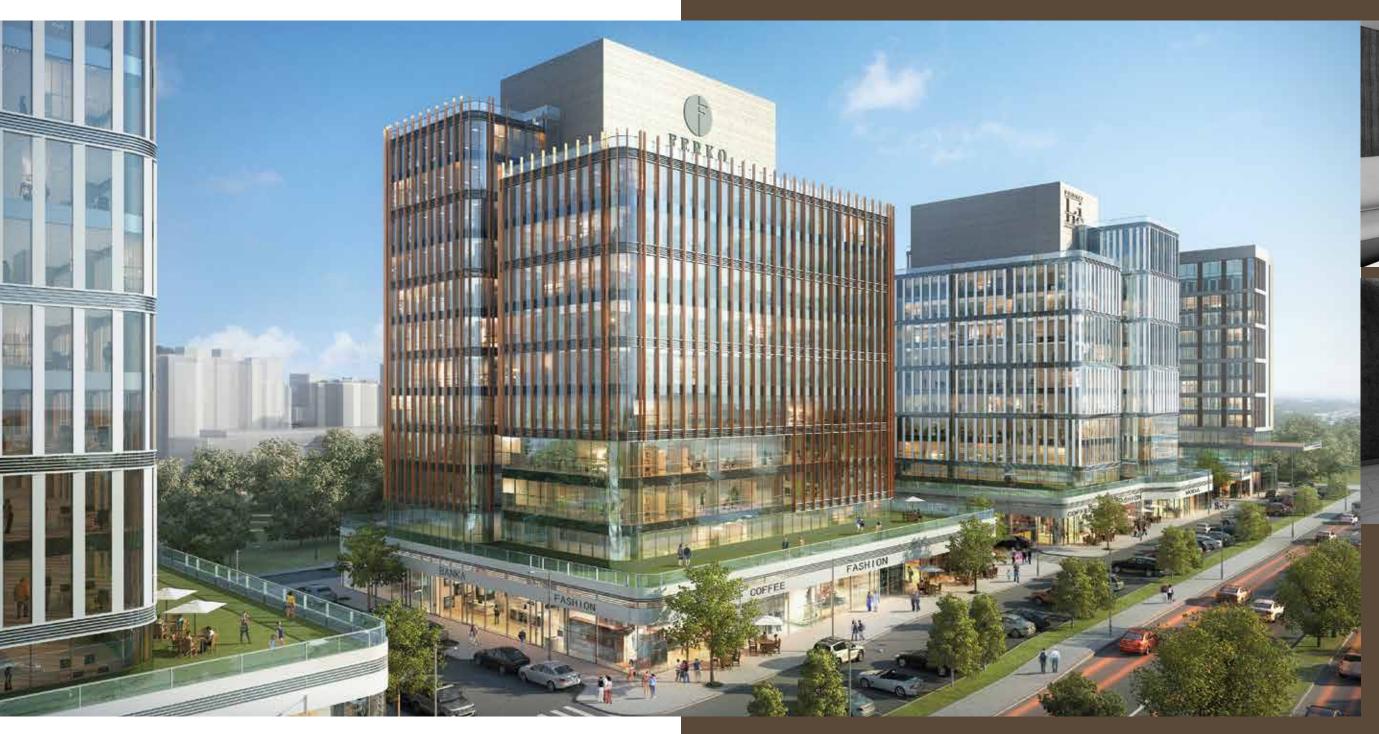

## THE STANDARDS OF BOTH WORK AND DAILY LIFE ARE **RELINED WITH FERKO LINE.**

Ferko Line, rising with 4 blocks in a total construction area of 105,000 square meters on Cendere Street in the center of Kağıthane, is relining its quality and living standards.

The project, which includes office, residence, hotel, food and beverage and shopping functions, which are the most important elements of our daily lives, takes the region to the next level in the Istanbul real estate market.

Along with offering a bright and spacious facade 300 meters long to Cendere Street, a private living area is being created in the project with internal streets. The project gives the impression of a small Istanbul district with its  $34.000\ m^2$ office space in 2 blocks, Ferko Line Office with 119 flats, Four Points by Sheraton Hotel with 173 rooms and 38 street stores. FERKO LINE RESIDENCES 12 13 FERKO LINE RESIDENCES