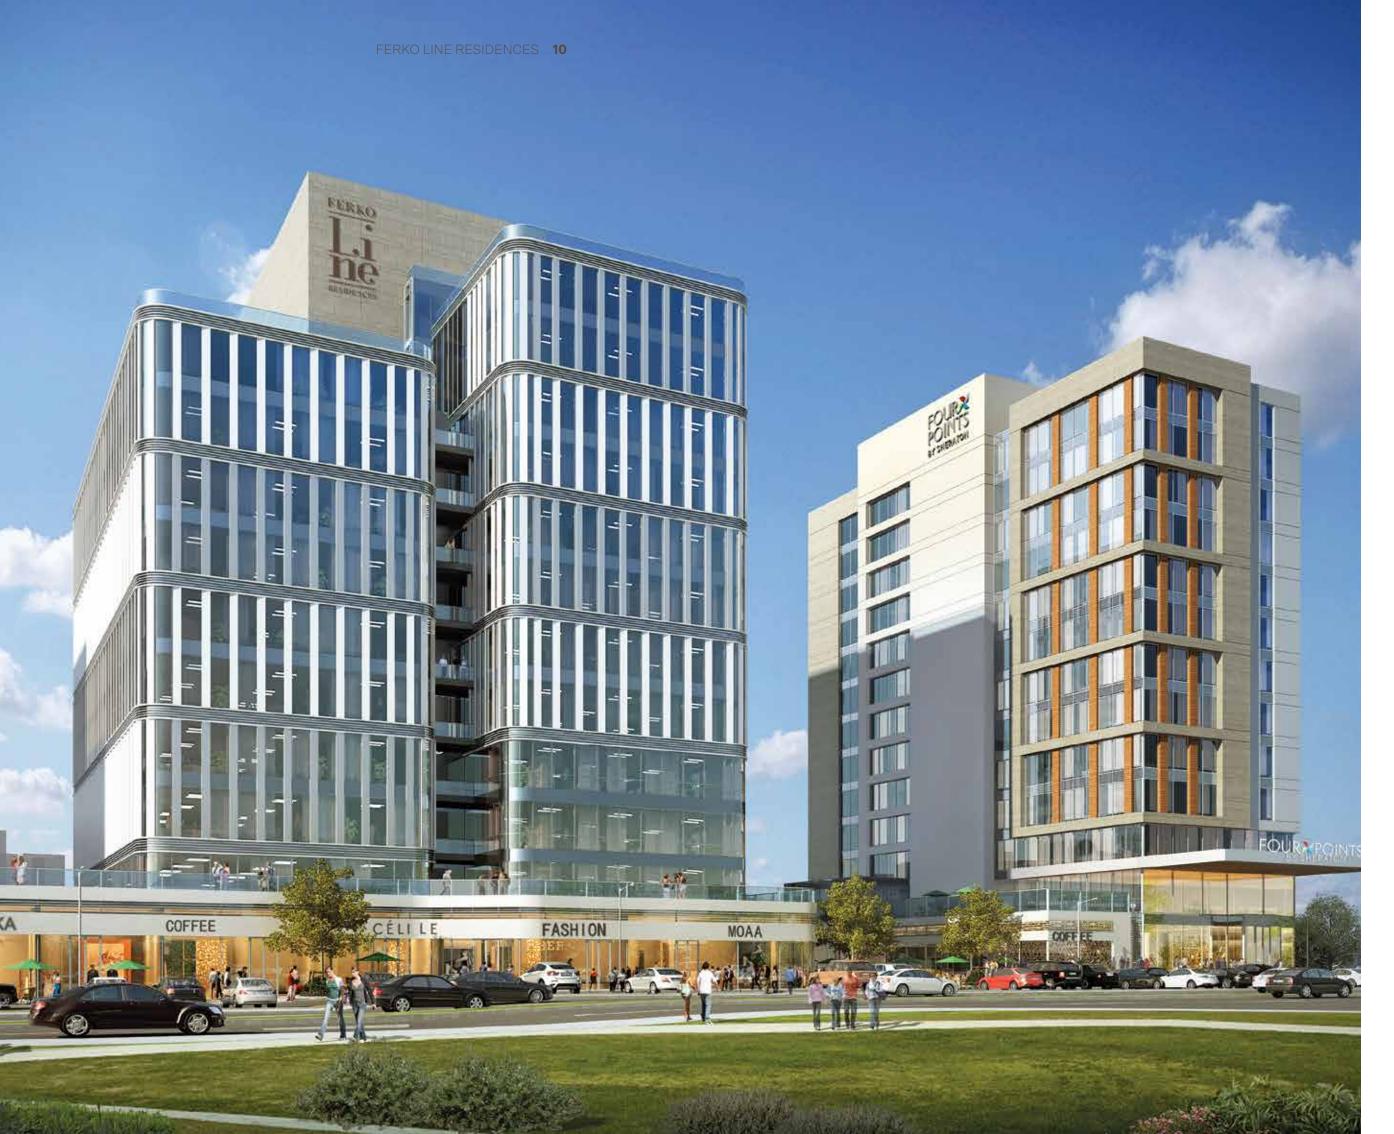

## THE STANDARDS OF BOTH WORK AND DAILY LIFE ARE **RELINED WITH FERKO LINE.**

Ferko Line, rising with 4 blocks in a total construction area of 105,000 square meters on Cendere Street in the center of Kağıthane, is relining its quality and living standards.

The project, which includes office, residence, hotel, food and beverage and shopping functions, which are the most important elements of our daily lives, takes the region to the next level in the Istanbul real estate market.

Along with offering a bright and spacious facade 300 meters long to Cendere Street, a private living area is being created in the project with internal streets. The project gives the impression of a small Istanbul district with its  $34.000\ m^2$ office space in 2 blocks, Ferko Line Office with 119 flats, Four Points by Sheraton Hotel with 173 rooms and 38 street stores. FERKO LINE RESIDENCES 12 13 FERKO LINE RESIDENCES